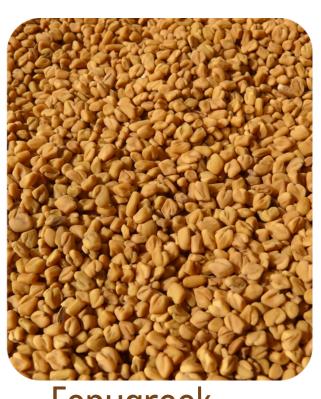

Bay-Laurel

**Peppermint** 

**Dried Crushed Mint** 

Mint Leaves

herbs and spices

<u>Spearmint</u>

<u>Fenugreek</u>

White-Sesame