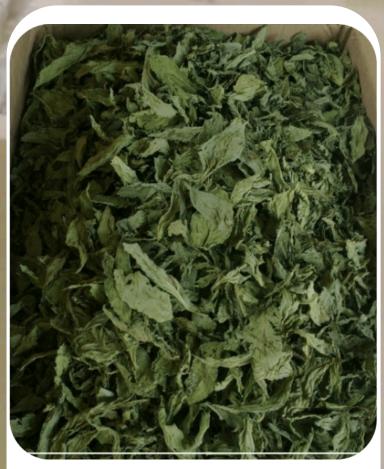

Bay-Laurel

**Peppermint** 

**Dried Crushed Mint** 

Mint Leaves

herbs and spices

<u>Spearmint</u>

<u>Fenugreek</u>

White-Sesame