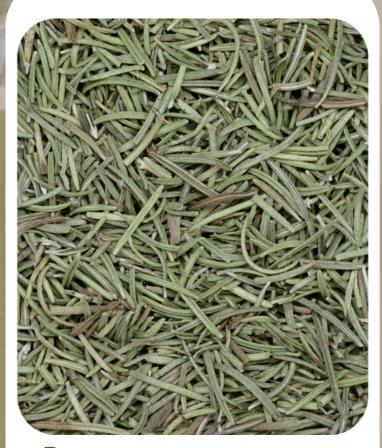

Golden-Sesame

Nigella-sativa

<u>Caraway</u>

herbs and spices

<u>Anise</u>

<u>Rosemary</u>

<u>Lemongrass</u>

black dried lemon