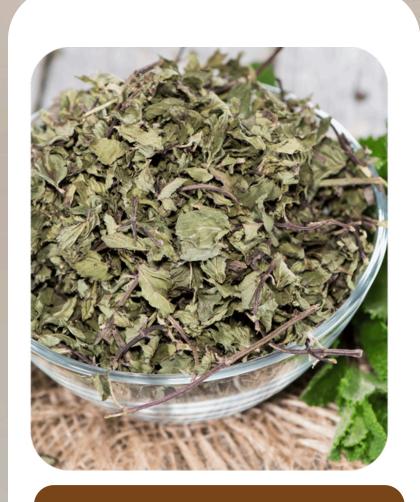

Bay-Laurel

**Peppermint** 

**Dried Crushed Mint** 

Mint Leaves

herbs and spices

<u>Spearmint</u>

<u>Fenugreek</u>

White-Sesame