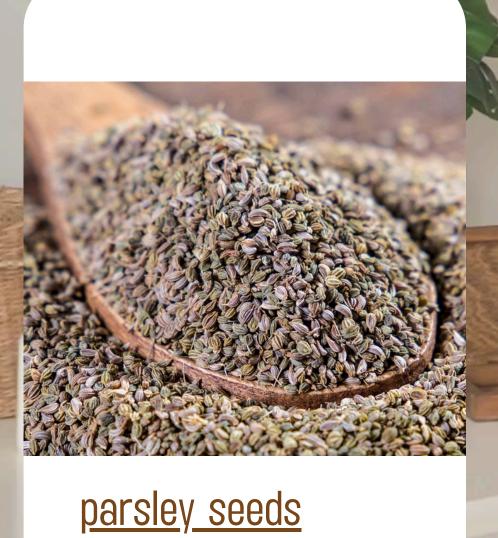

<u>natural parsley.</u>

<u>industrial parsley</u>

100%

thyme

sage leaves

sage chopped

100%

hibiscus-tea (TBC)