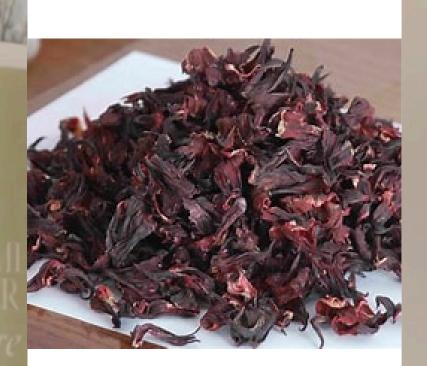

<u>natural parsley.</u>

<u>industrial parsley</u>

100%

thyme

sage leaves

sage chopped

100%

hibiscus-tea (TBC)

<u>hibiscus leaves</u>

<u>marjoram</u>

oregano

www.

garlic powder

basil seeds

turmeric powder

turmeric finger 