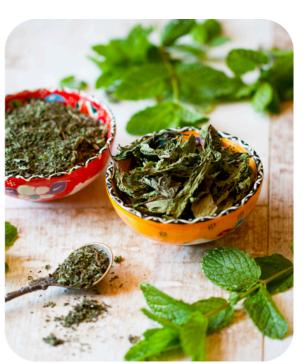

Bay-Laurel

**Peppermint** 

**Dried Crushed Mint** 

Mint Leaves

herbs and spices

<u>Spearmint</u>

<u>Fenugreek</u>

White-Sesame