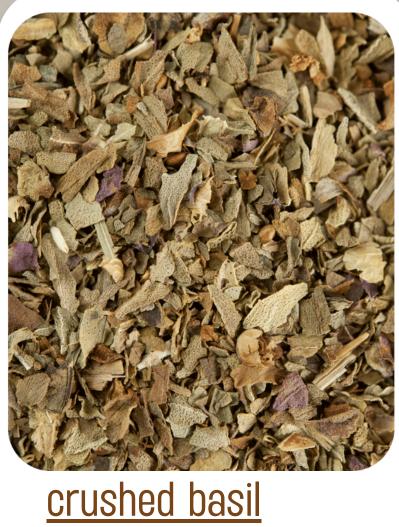

<u>natural parsley.</u>

<u>industrial parsley</u>

100%

thyme

sage leaves

sage chopped

100%

hibiscus-tea (TBC)