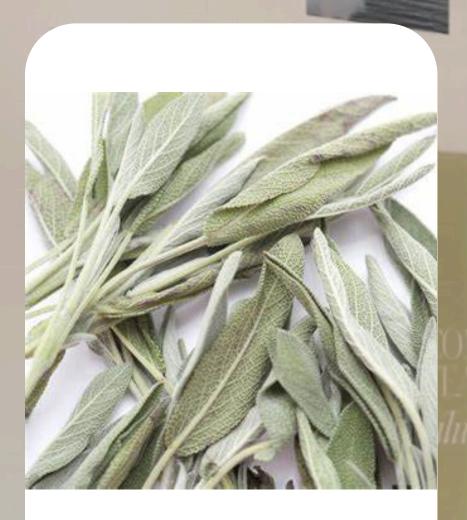

<u>natural parsley.</u>

<u>industrial parsley</u>

100%

thyme

sage leaves

sage chopped

100%

hibiscus-tea (TBC)