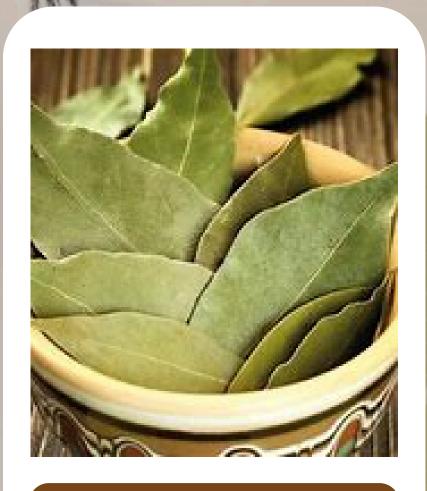

Bay-Laurel

**Peppermint** 

**Dried Crushed Mint** 

Mint Leaves

herbs and spices

<u>Spearmint</u>

<u>Fenugreek</u>

White-Sesame