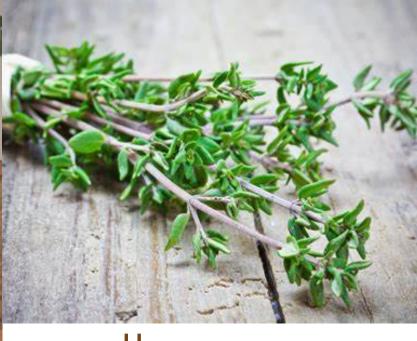

<u>natural parsley.</u>

<u>industrial parsley</u>

100%

thyme

sage leaves

sage chopped

100%

hibiscus-tea (TBC)