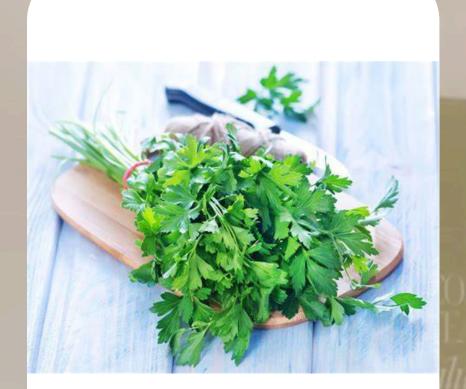

<u>natural parsley.</u>

<u>industrial parsley</u>

100%

thyme

sage leaves

sage chopped

100%

hibiscus-tea (TBC)