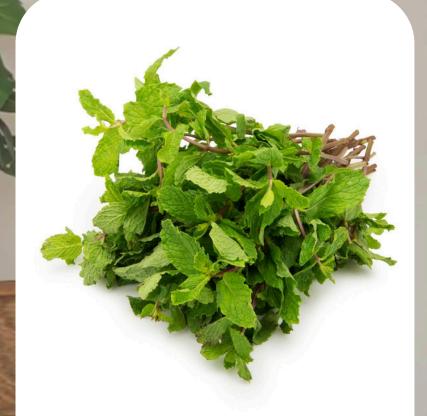

Bay-Laurel

**Peppermint** 

**Dried Crushed Mint** 

Mint Leaves

herbs and spices

<u>Spearmint</u>

<u>Fenugreek</u>

White-Sesame