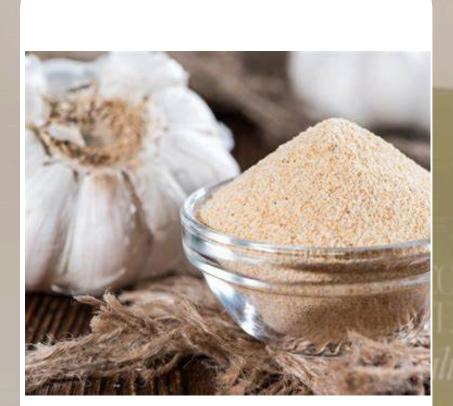

<u>hibiscus leaves</u>

<u>marjoram</u>

oregano

www.

garlic powder

basil seeds

turmeric powder

turmeric finger 