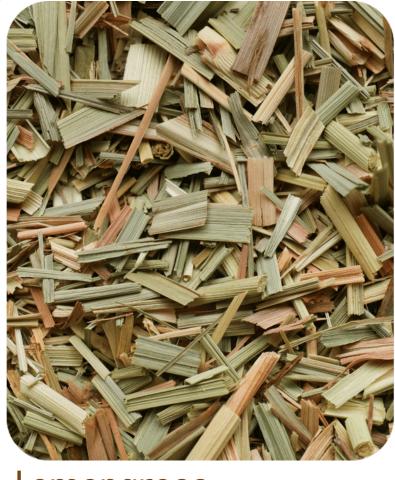

Golden-Sesame

Nigella-sativa

<u>Caraway</u>

herbs and spices

<u>Anise</u>

<u>Rosemary</u>

<u>Lemongrass</u>

black dried lemon