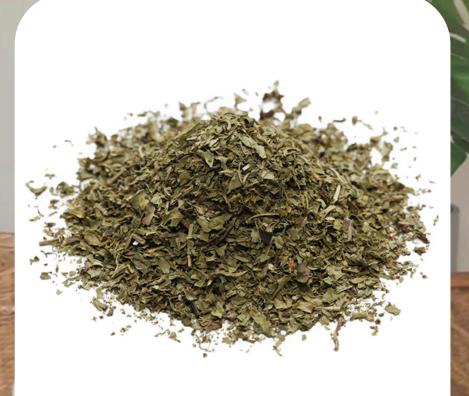

Bay-Laurel

**Peppermint** 

**Dried Crushed Mint** 

Mint Leaves

herbs and spices

<u>Spearmint</u>

<u>Fenugreek</u>

White-Sesame