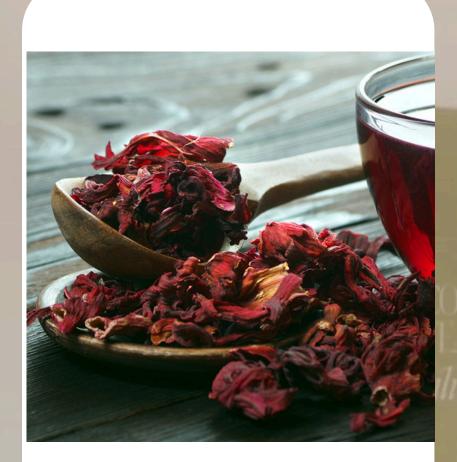

<u>natural parsley.</u>

<u>industrial parsley</u>

100%

thyme

sage leaves

sage chopped

100%

hibiscus-tea (TBC)

<u>hibiscus leaves</u>

<u>marjoram</u>

oregano

www.

garlic powder

basil seeds

turmeric powder

turmeric finger 