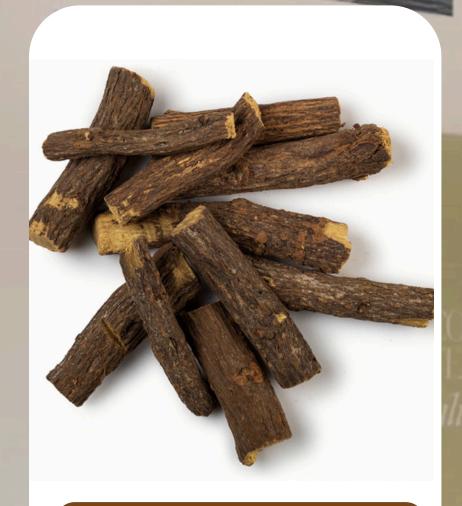

Golden-Sesame





Nigella-sativa











<u>Caraway</u>









herbs and spices











<u>Anise</u>



<u>Rosemary</u>











<u>Lemongrass</u>





















black dried lemon



yellow dried lemon





















<u>beans</u>





















<u>Chamomile</u>



Molokhia paper





herbs and spices











natural dill





<u>natural</u> coriander











industrial coriander





















<u>natural parsley.</u>



<u>industrial parsley</u>











100%



thyme





















sage leaves



sage chopped



100%

















hibiscus-tea (TBC)



<u>hibiscus leaves</u>



<u>marjoram</u>











oregano

www.





















garlic powder



basil seeds



turmeric powder











turmeric finger 













<u>Liquorice</u>



industrial Celery











<u>Hanna paper</u>











<u>Chickpea</u>