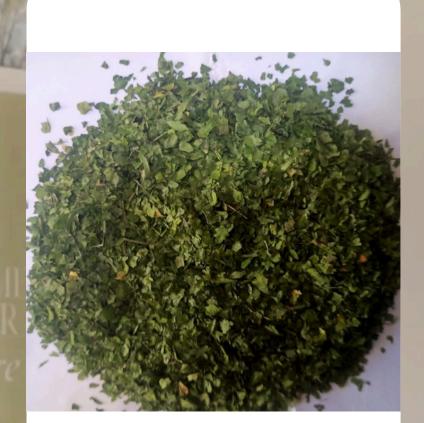

<u>natural parsley.</u>

<u>industrial parsley</u>

100%

thyme

sage leaves

sage chopped

100%

hibiscus-tea (TBC)