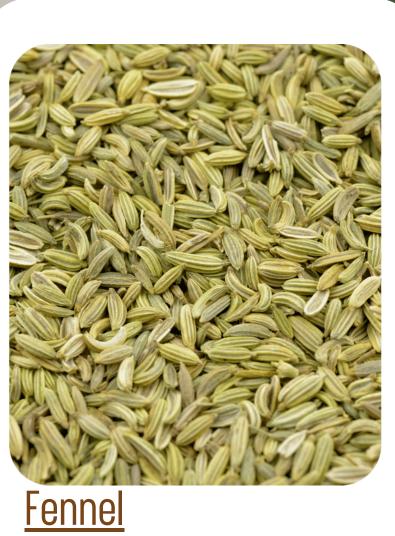

Bay-Laurel

**Peppermint** 

**Dried Crushed Mint** 

Mint Leaves

herbs and spices

<u>Spearmint</u>

<u>Fenugreek</u>

White-Sesame