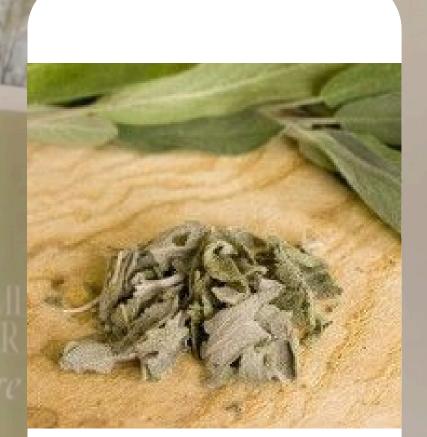

<u>natural parsley.</u>

<u>industrial parsley</u>

100%

thyme

sage leaves

sage chopped

100%

hibiscus-tea (TBC)