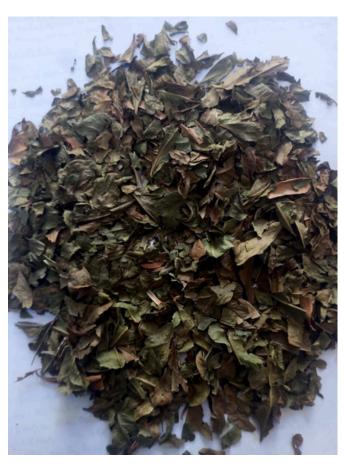

Bay-Laurel

**Peppermint** 

**Dried Crushed Mint** 

Mint Leaves

herbs and spices

<u>Spearmint</u>

<u>Fenugreek</u>

White-Sesame