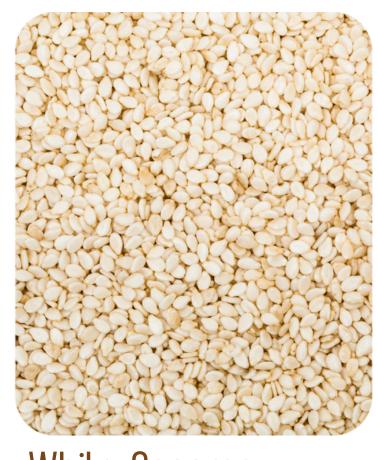

Bay-Laurel

**Peppermint** 

**Dried Crushed Mint** 

Mint Leaves

herbs and spices

<u>Spearmint</u>

<u>Fenugreek</u>

White-Sesame